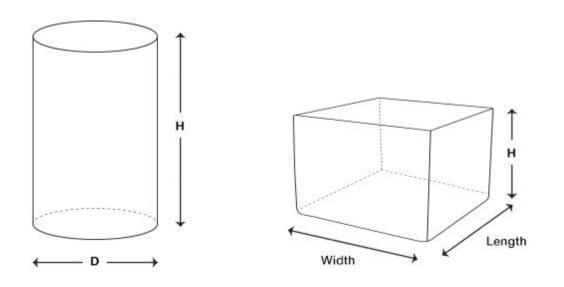

# **Candle Measurements**

rawLight Candles measures all items as follows;

Diameter in millimetres and the Height in millimetres

Example: Product Code: 75150P a rawLight pillar candle = 75mm diameter and 150mm height