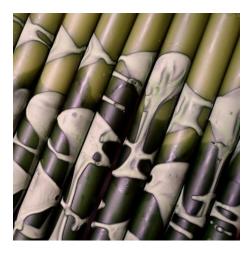

# **Colour Descriptions**

The bottom is a dark green the top is a light green and it has a matt green splash