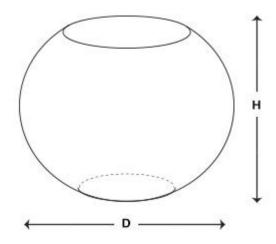

### **Glass Measurements**

Example

Product Code: 5564C a rawLight glass votive cup = 55mm diameter x 64mm height C = Clear